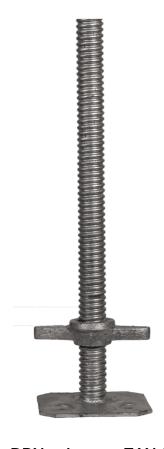

## **Base Jacks**

35 cm | Total height 50 cm

Weight: 3.1 kg Material: Steel Colour: Grey

Jumbo Brand: PRO SCAFFOLDS

| Product no. | DBNumber | EAN Code | Jumbo Brand   | Warranty | Net Weight |
|-------------|----------|----------|---------------|----------|------------|
| 26ST1002    | 5713756  |          | PRO SCAFFOLDS | 3 years  | 3.1 kg     |

## **Description**

This heavy-duty hot-dip galvanized base jack has a total height of 50 cm and an adjustable height of 35 cm. The spindle has a diameter of Ø38 mm with a thickness of 4 mm and features a rolled ball screw for quick adjustment and easy cleaning. The strong 150x150 mm pressed plate has a thickness of 5 mm, ensuring durability and stability. This base jack is suitable for multiple scaffolding systems.