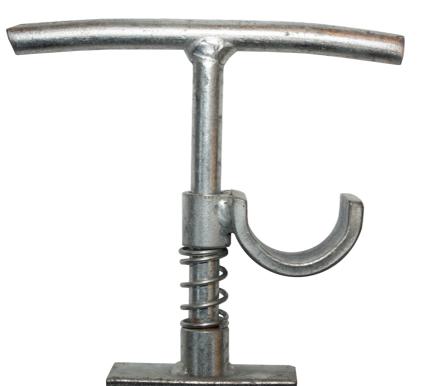

## Lock for wooden gratings

## **Description**

The lock for wooden gratings is a crucial component that ensures wooden gratings are securely fastened to masonry scaffolding. It prevents movement and shifting of the gratings, enhancing safety and stability on the construction site. Easy to install and essential for a secure working platform.