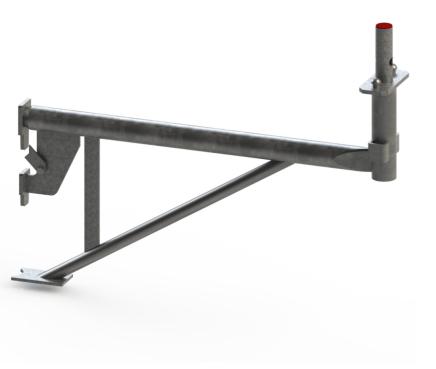

## Stage bracket

w/ spigot | 0,72 m | Galvanized

PRO

## **Specifications**

Length: 0.72 m Weight: 7.2 kg Colour: Grey

Certification: EN12810

Jumbo Brand: PRO SCAFFOLDS

| Product no. | DBNumber | EAN Code | Jumbo Brand   | Warranty | Net Weight |
|-------------|----------|----------|---------------|----------|------------|
| 26SKB072    | 1526175  |          | PRO SCAFFOLDS | 3 years  | 7.2 kg     |

## **Description**

This stage bracket is designed for JUMBO Universal Scaffolding and expands the platform width, providing additional workspace. It features lugs for easy installation of railings, enhancing safety.