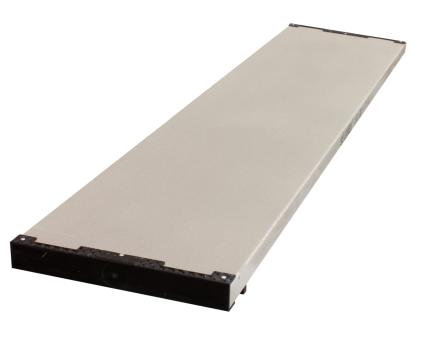

## **Composite Platform**

Gray composite

## **Description**

The JUMBO Composite Platform is an exceptionally strong platform that meets all load requirements for masonry scaffolding. Weighing only 12.5 kg, it complies with the latest ergonomic standards in the workplace. The platform features a non-slip surface for added safety and is easy to clean. It is also acid and alkali resistant and can be used in temperatures ranging from -30° to +70° C. Perfectly fits JUMBO Universal Scaffolding.