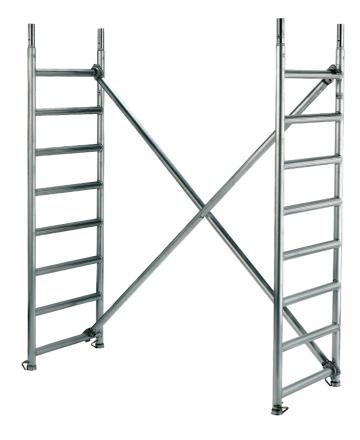

### **Description**

This extension set is designed for the folding scaffold model 250SK, allowing you to extend the scaffold by 2 metre. The set is ideal for those who need extra height or workspace on their scaffold. It is easy to install and integrates seamlessly with the existing scaffold, ensuring stability and safety during use. With this extension set, you can adapt your folding scaffold for larger projects where more flexibility is required.

#### The set consists of

**2** STK | 12074200 **4** STK | 1600100

Frame 2 m Safety clips **2** STK | 1103050

Horizontal brace / diagonal

**Spareparts** 