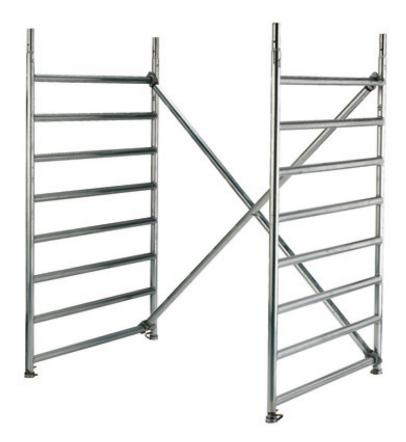

## **Description**

This extension set is designed for the folding scaffold model 178BK, allowing you to extend the scaffold by 2 metre. The set is ideal for those who need extra height or workspace on their scaffold. It is easy to install and integrates seamlessly with the existing scaffold, ensuring stability and safety during use. With this extension set, you can adapt your folding scaffold for larger projects where more flexibility is required.

#### The set consists of

**2** STK | 12135200 **4** STK | 1600100

Frame 2 m Safety clips **2** STK | 1102500

Horizontal brace / diagonal

**Spareparts** 