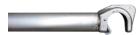

## **Diagonals**

9 rungs | 268 cm | 178 platforms





## **Specifications**

Length: 2.68 m Weight: 3.25 kg Material: Aluminium

Colour: Grey

Transport Length: 2.775 m Jumbo Brand: PRO SCAFFOLDS



| Product no. | DBNumber | EAN Code | Jumbo Brand   | Warranty | Net Weight |
|-------------|----------|----------|---------------|----------|------------|
| 1101789     | 5929718  |          | PRO SCAFFOLDS | 10 years | 3.25 kg    |

## **Description**

Special diagonal for JUMBO Towers. Fits 178cm platform and spans 9 steps. The diagonal is made of aluminum, pipe dimension Ø50x2mm. Equipped with fully molded claws at each end. The joints are fully welded.

## **Detail Images**



#### The set consists of

STK

## **Spareparts**



ALU Locking mechanism 1600300

# Accessories