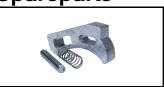

## **Diagonals**

9 rungs | 268 cm | 178 platforms





## **Specifications**

Length: 2.68 m Weight: 3.25 kg Material: Aluminium

Colour: Grey

Transport Length: 2.775 m Jumbo Brand: PRO SCAFFOLDS



| Product no. | DBNumber | EAN Code | Jumbo Brand   | Warranty | Net Weight |
|-------------|----------|----------|---------------|----------|------------|
| 1101789     | 5929718  |          | PRO SCAFFOLDS | 10 years | 3.25 kg    |

## **Description**

Special diagonal for JUMBO Towers. Fits 178cm platform and spans 9 steps. The diagonal is made of aluminum, pipe dimension Ø50x2mm. Equipped with fully molded claws at each end. The joints are fully welded.

## **Detail Images**



#### The set consists of

STK

## **Spareparts**



ALU Locking mechanism 1600300

# Accessories