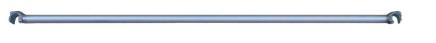

## **Diagonals**

9 rungs | 268 cm | 178 platforms

## **Description**

Special diagonal for JUMBO Towers. Fits 178cm platform and spans 9 steps. The diagonal is made of aluminum, pipe dimension Ø50x2mm. Equipped with fully molded claws at each end. The joints are fully welded.