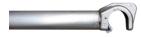

#### Description

Special diagonal for JUMBO Towers. Fits 178cm platform and spans 7 rungs. The diagonal is made of aluminum, pipe dimension Ø50x2mm. Equipped with fully molded claws at each end. The joints are fully welded.