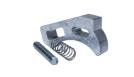

# Diagonals

7 rungs | 233,20 cm | 178 platforms



## **Specifications**

Length: 2.332 m Weight: 2.96 kg Material: Aluminium Colour: Grey Transport Length: 2.427 m Jumbo Brand: PRO SCAFFOLDS

| Product no. | DBNumber | EAN Code | Jumbo Brand   | Warranty | Net Weight |
|-------------|----------|----------|---------------|----------|------------|
| 1101787     | 5929717  |          | PRO SCAFFOLDS | 10 years | 2.96 kg    |

#### Description

Special diagonal for JUMBO Towers. Fits 178cm platform and spans 7 rungs. The diagonal is made of aluminum, pipe dimension Ø50x2mm. Equipped with fully molded claws at each end. The joints are fully welded.

## **Detail Images**



# The set consists of

#### Spareparts



ALU Locking mechanism 1600300

#### Accessories