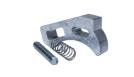

# Diagonals

#### 4 rungs | 194 cm | 178 platforms



# **Specifications**

Length: 1.94 m Weight: 2.65 kg Material: Aluminium Colour: Grey Transport Length: 2.035 m Jumbo Brand: PRO SCAFFOLDS

| Product no. | DBNumber | EAN Code | Jumbo Brand   | Warranty | Net Weight |
|-------------|----------|----------|---------------|----------|------------|
| 1101784     | 5929715  |          | PRO SCAFFOLDS | 10 years | 2.65 kg    |

### Description

Special diagonal for JUMBO Towers. Fits 178cm platform and spans 4 rungs. The diagonal is made of aluminum, pipe dimension Ø50x2mm. Equipped with fully molded claws at each end. The joints are fully welded.

# **Detail Images**



# The set consists of

#### Spareparts



ALU Locking mechanism 1600300

#### Accessories