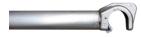

# Diagonals

#### 4 rungs | 194 cm | 178 platforms

### Description

Special diagonal for JUMBO Towers. Fits 178cm platform and spans 4 rungs. The diagonal is made of aluminum, pipe dimension Ø50x2mm. Equipped with fully molded claws at each end. The joints are fully welded.