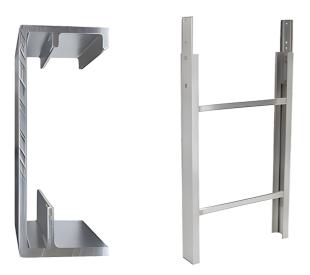

## **Ladder section**

1 m| w/ring nuts

## **Description**

This ladder section is specifically designed for the GEDA Roof Lift and extends the lift by 1 meter, allowing you to reach higher work areas safely and efficiently. The section is equipped with a ringbolt for added safety and stability during use.

Specifications:

Extends the lift by 1 meter Equipped with ringbolt Compatible with GEDA Roof Lift NOTE: THIS IS A SPECIAL ORDER ITEM

| Detail Images       |
|---------------------|
| The set consists of |
| Spareparts          |
| Accessories         |
|                     |
|                     |