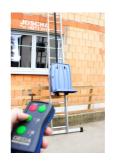

## **Description**

JUMBO Battery Lift is an innovative ladder lift with a rechargeable battery unit. Practical and robust - independent of available power sources on-site. The battery lift is easily and quickly assembled, with a reach from 2.1 to 4.5 meters. Simple operation with the included wireless remote control. Can also be supplied with a wifi module, allowing the lift to be controlled from your smartphone - contact JUMBO for pricing. Please note that this is a special-order item.