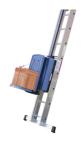

## **Description**

JUMBO Battery Lift is an innovative ladder lift with a rechargeable battery unit. Practical and robust - independent of available power sources on-site. The battery lift is easily and quickly assembled, with a reach from 2.1 to 4.5 meters. Simple operation with the included wireless remote control. Can also be supplied with a wifi module, allowing the lift to be controlled from your smartphone - contact JUMBO for pricing. Please note that this is a special-order item.

Capacity: 4.5 meters | 120 kg.

THIS IS A SPECIAL ORDER ITEM

| Detail Images       |
|---------------------|
| The set consists of |
| Spareparts          |
| Accessories         |
|                     |
|                     |