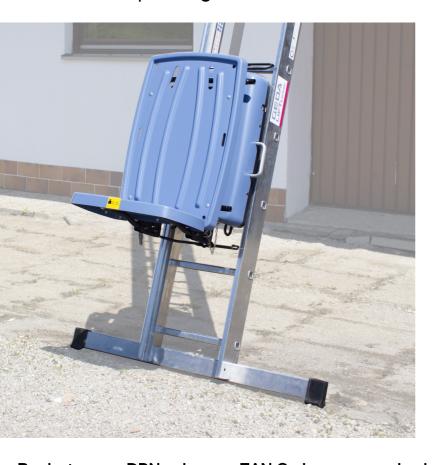

## **Battery lift**

## 4.5 meters | 120 kg

## **Description**

JUMBO Battery Lift is an innovative ladder lift with a rechargeable battery unit. Practical and robust - independent of available power sources on-site. The battery lift is easily and quickly assembled, with a reach from 2.1 to 4.5 meters. Simple operation with the included wireless remote control. Can also be supplied with a wifi module, allowing the lift to be controlled from your smartphone - contact JUMBO for pricing. Please note that this is a special-order item.

Capacity: 4.5 meters | 120 kg.

THIS IS A SPECIAL ORDER ITEM

| Detail Images       |
|---------------------|
| The set consists of |
| Spareparts          |
| Accessories         |
|                     |
|                     |