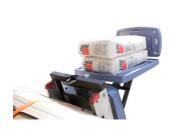

## **Description**

JUMBO Battery Lift is an innovative ladder lift with a rechargeable battery unit. Practical and robust - independent of available power sources on-site. The battery lift is easily and quickly assembled, with a reach from 2.1 to 4.5 meters. Simple operation with the included wireless remote control. Can also be supplied with a wifi module, allowing the lift to be controlled from your smartphone - contact JUMBO for pricing. Please note that this is a special-order item.

Capacity: 4.5 meters | 120 kg.

THIS IS A SPECIAL ORDER ITEM

| Detail Images       |
|---------------------|
| The set consists of |
| Spareparts          |
| Accessories         |
|                     |
|                     |