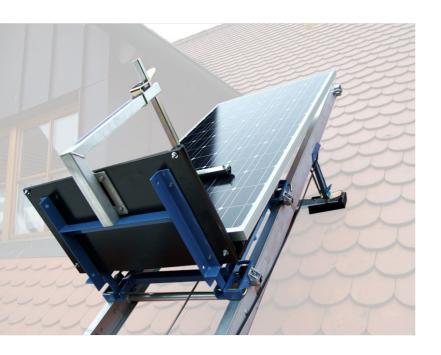

## **Description**

The Solarlift is a specially designed lift for transporting solar modules and photovoltaic elements. It features an engine with "soft start" and a special platform with padding to ensure the solar cells are safely lifted for installation. JUMBO Solarlift is a complete set of 11.5 m "Comfort". Please note that this is a special-order item.