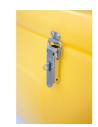

#### Description

This toolbox is equipped with a carrying strap and has external dimensions of 450 x 250 x 260 mm. The internal dimensions are 430 x 230 x 210 mm. JUMBO impact-resistant transport and toolboxes are made from weather-resistant and impact-resistant polyethylene. The lid is specially designed to prevent dust and splashes from entering. All boxes are equipped with sturdy stainless steel handles and locks. The lock can also be secured with an additional padlock.

## **Detail Images**

#### The set consists of STK

Spareparts

Locking bracket VKbeslag