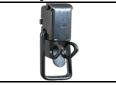

Product no. | DBNumber | EAN Code | Jumbo Brand | Warranty | Net Weight |
|-------------|----------|----------|-------------|----------|------------|
| vk35        | 5952810  |          |             | 1 years  | 2.9 kg     |

#### Description

This toolbox is equipped with a carrying strap and has external dimensions of 450 x 250 x 260 mm. The internal dimensions are 430 x 230 x 210 mm. JUMBO impact-resistant transport and toolboxes are made from weather-resistant and impact-resistant polyethylene. The lid is specially designed to prevent dust and splashes from entering. All boxes are equipped with sturdy stainless steel handles and locks. The lock can also be secured with an additional padlock.

Capacity: 35 litres.



## **Detail Images**





#### The set consists of STK

Spareparts



Locking bracket VKbeslag

#### Accessories



Padlock ALU-H 1735333