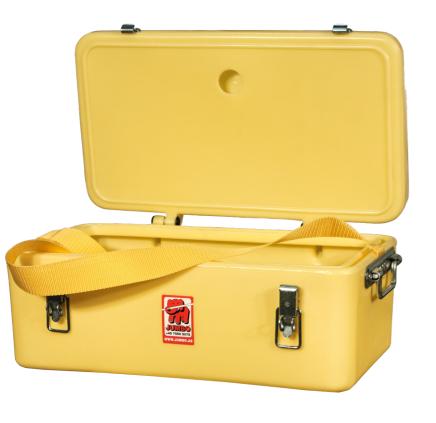

# Toolbox

35 Liter | w. strap

#### Description

This toolbox is equipped with a carrying strap and has external dimensions of 450 x 250 x 260 mm. The internal dimensions are 430 x 230 x 210 mm. JUMBO impact-resistant transport and toolboxes are made from weather-resistant and impact-resistant polyethylene. The lid is specially designed to prevent dust and splashes from entering. All boxes are equipped with sturdy stainless steel handles and locks. The lock can also be secured with an additional padlock.

Capacity: 35 litres.