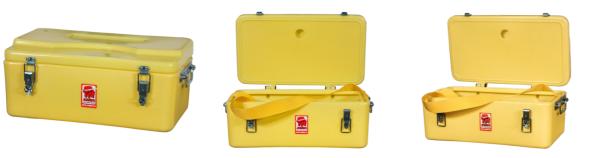

# Toolbox

35 Liter | w. strap

#### Description

This toolbox is equipped with a carrying strap and has external dimensions of 450 x 250 x 260 mm. The internal dimensions are 430 x 230 x 210 mm. JUMBO impact-resistant transport and toolboxes are made from weather-resistant and impact-resistant polyethylene. The lid is specially designed to prevent dust and splashes from entering. All boxes are equipped with sturdy stainless steel handles and locks. The lock can also be secured with an additional padlock.

Capacity: 35 litres.