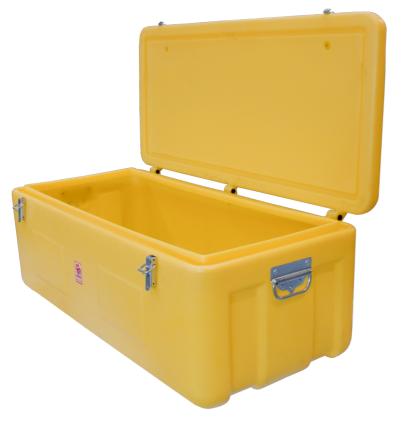

# Description

JUMBO impact-resistant transport and toolboxes are made from weather-resistant and impact-resistant polyethylene. The lid is specially designed to prevent dust and splashes from entering. All boxes are equipped with sturdy stainless steel handles and locks. The lock can also be secured with an additional padlock. This toolbox has external dimensions of 1070 x 500 x 320 mm.

Capacity: 240 litres.

# **Specifications**

Length: 1075 cm Width: 52.5 cm Height: 32 cm Weight: 16 kg Material: Plastic Colour: Yellow Internal Measurements: 1060x515x330 mm External Measurements: 1070x500x320 mm Transport Length: 1.075 m