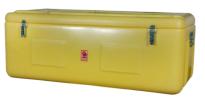

# Description

JUMBO impact-resistant transport and toolboxes are made from weather-resistant and impact-resistant polyethylene. The lid is specially designed to prevent dust and splashes from entering. All boxes are equipped with sturdy stainless steel handles and locks. The lock can also be secured with an additional padlock. This toolbox has external dimensions of 1070 x 500 x 320 mm.

# **Specifications**

Length: 1075 cm Width: 52.5 cm Height: 32 cm Weight: 16 kg Material: Plastic Colour: Yellow Internal Measurements: 1060x515x330 mm External Measurements: 1070x500x320 mm Transport Length: 1.075 m