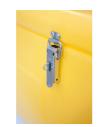

# Description

JUMBO impact-resistant transport and toolboxes are made from weather-resistant and impact-resistant polyethylene. The lid is specially designed to prevent dust and splashes from entering. All boxes are equipped with sturdy stainless steel handles and locks. The lock can also be secured with an additional padlock. This toolbox has external dimensions of 1070 x 500 x 320 mm.

# **Detail Images**

#### The set consists of STK

Spareparts

Locking bracket VKbeslag