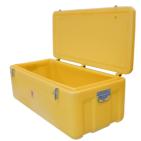

# Description

JUMBO impact-resistant transport and toolboxes are made from weather-resistant and impact-resistant polyethylene. The lid is specially designed to prevent dust and splashes from entering. All boxes are equipped with sturdy stainless steel handles and locks. The lock can also be secured with an additional padlock. This toolbox has external dimensions of 1070 x 500 x 320 mm.

Capacity: 240 litres.