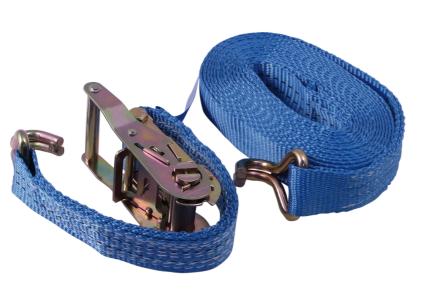

## **Cargo Straps**

5,5 m + 0,5 m | 2000 kg

## **Description**

Heavy-duty cargo strap designed to secure loads during transport. Made from durable polyester, ensuring long-lasting performance and reliability. The cargo strap is 5.5 m long with an additional 0.5 m for the receiver piece, providing a total length of 6 m. Has a breaking strength of 2000 kg.

Length: 5.5 m strap + 0.5 m receiver piece | Capacity: 2000 kg | Total length: 6 m.

| Detail Images       |
|---------------------|
| The set consists of |
| Spareparts          |
| Accessories         |
|                     |
|                     |