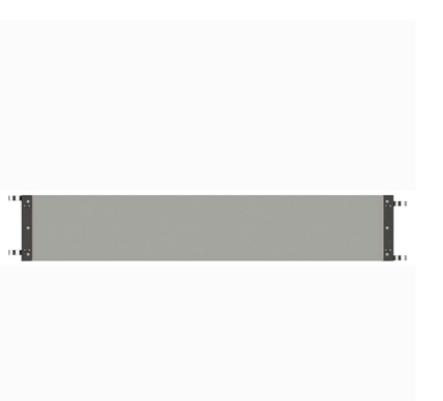

## **Platform Composite**

30 x 175 cm

## **Specifications**

Scaffolding Class: 6.0 Load Capacity: 600 kg Length: 1.75 m Width: 30 cm

Width: 30 cm Weight: 9.4 kg Colour: Grey

Transport Length: 1.81 m Transport Height: 0.09 m Transport Width: 0.3 m

## **Description**

JUMBO Composite platform is approved in scaffolding class 6.

The composite material that the platform consists of is incredibly light in relation to its great strength. The surface is provided with a rough, non-slip coating