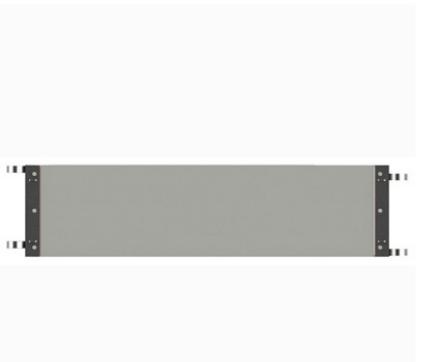

## **Platform Composite**

30 x 125 cm

## **Specifications**

Scaffolding Class: 6.0 Load Capacity: 600 kg Length: 1.25 m Width: 30 cm

Width: 30 cm Weight: 7.2 kg Colour: Grey

Transport Length: 1.31 m Transport Height: 0.09 m Transport Width: 0.3 m

## **Description**

JUMBO Composite platform is approved in scaffolding class 6.

The composite material that the platform consists of is incredibly light in relation to its great strength. The surface is provided with a rough, non-slip coating