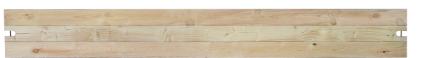

## Scaffolding floor

50 x 200 cm

## **Description**

The scaffolding floor is used for "cracks" in the scaffolding or at corners where gable and facade scaffolding meet. It ensures a stable and secure transition between different parts of the scaffolding. Ideal for use in complex scaffolding constructions.

Dimensions: 50 x 200 cm.

| Detail Images       |
|---------------------|
| The set consists of |
| Spareparts          |
| Accessories         |
|                     |
|                     |