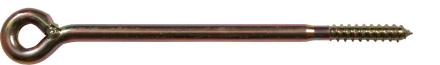

## **Description**

JUMBO fully welded scaffold eye screws with wood thread (12 x 1230 mm). These eye screws are designed to provide secure and reliable fastening. Save on reduction fittings, as there is a 15 mm eye on all JUMBO eye screws.