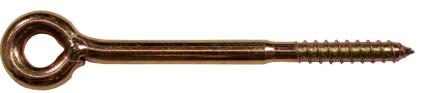

## **Eye Screws**

12 x 160 mm

## **Description**

JUMBO fully welded scaffold eye screws with wood thread (12 x 160 mm). These eye screws are designed to provide secure and reliable fastening. Save on reduction fittings, as there is a 15 mm eye on all JUMBO eye screws.