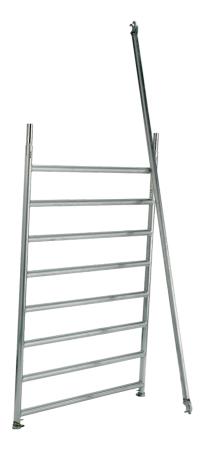

# **Extensions set for double towers**

1 m | For 250

Weight: 15.3 kg Material: Aluminium Colour: Grey

Transport Length: 3.145 m Transport Width: 1.35 m

Jumbo Brand: PRO SCAFFOLDS

| Product no. | DBNumber | EAN Code | Jumbo Brand   | Warranty | Net Weight |
|-------------|----------|----------|---------------|----------|------------|
| b-1         | 7782709  |          | PRO SCAFFOLDS | 10 years | 15.3 kg    |

#### The set consists of

**1** STK | 12135200 **2** STK | 1600100

Frame 2 m Safety clips **1** STK | 1103050

Horizontal brace / diagonal

**Spareparts** 