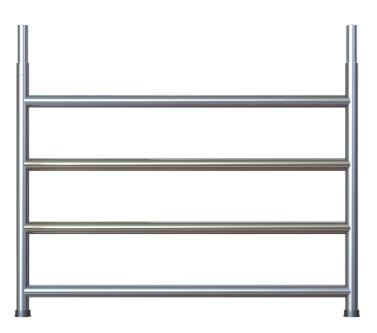

## Frame 1 m

4 Rungs | 135 x 100 cm

#### Description

JUMBO Frames with 4 rungs with dimensions of  $135 \times 100 \text{ cm}$ 