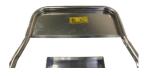

## **Detail Images**

10 cm wide steps and side pieces in high quality aluminium

55 x 70 cm platform with toeboard

Tool tray on all models