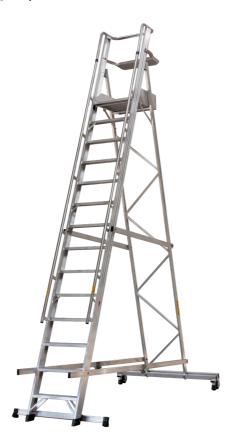

# **Pro Step Ladder With Platform**

14 Steps | 3,66 m

#### **Specifications**

Load Capacity: 150 kg Platform Height: 3.66 m Platform: 0,55x0,70 m

Depth: 2.8 m Steps: 14 Weight: 48 kg

Area Measurements: 1,5 x 2,8

Step depth: 10 cm Material: Aluminium Colour: Black, Grey

### **Description**

The JUMBO Pro Platform Step Ladder is designed to offer maximum stability and convenience on the job. The large 55x70 cm platform features a fixed toeboard and solid handrail for added safety. The ladder includes a handy tool tray, making it easy to keep necessary tools within reach. With 10 cm wide steps and sturdy aluminium side rails, it provides both comfort and durability. The ladder also features a smart move/stop system on the wheels, allowing for easy relocation. When it comes to transport, the ladder is compact, with a transport height of only 40 cm, making it easy to store and move.