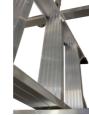

## **Detail Images**

10 cm wide steps and side pieces in high quality aluminium

55 x 70 cm platform with toeboard

Tool tray on all models