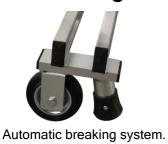

### **Description**

The JUMBO Pro Platform Step Ladder is designed to offer maximum stability and convenience on the job. The large 55x70 cm platform features a fixed toeboard and solid handrail for added safety. The ladder includes a handy tool tray, making it easy to keep necessary tools within reach. With 10 cm wide steps and sturdy aluminium side rails, it provides both comfort and durability. The ladder also features a smart move/stop system on the wheels, allowing for easy relocation. When it comes to transport, the ladder is compact, with a transport height of only 40 cm, making it easy to store and move.