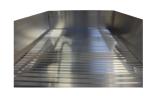

# **Detail Images**

10 cm wide steps and side pieces in high quality aluminium

55 x 70 cm platform with toeboard

Tool tray on all models