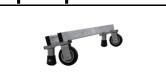

#### **Description**

The JUMBO Pro Platform Step Ladder is designed to offer maximum stability and convenience on the job. The large 55x70 cm platform features a fixed toeboard and solid handrail for added safety. The ladder includes a handy tool tray, making it easy to keep necessary tools within reach. With 10 cm wide steps and sturdy aluminium side rails, it provides both comfort and durability. The ladder also features a smart move/stop system on the wheels, allowing for easy relocation. When it comes to transport, the ladder is compact, with a transport height of only 40 cm, making it easy to store and move.