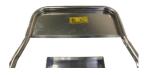

#### **Description**

The JUMBO Pro Platform Step Ladder is designed to offer maximum stability and convenience on the job. The large 55x70 cm platform features a fixed toeboard and solid handrail for added safety. The ladder includes a handy tool tray, making it easy to keep necessary tools within reach. With 10 cm wide steps and sturdy aluminium side rails, it provides both comfort and durability. The ladder also features a smart move/stop system on the wheels, allowing for easy relocation. When it comes to transport, the ladder is compact, with a transport height of only 40 cm, making it easy to store and move.

# **Detail Images**

10 cm wide steps and side pieces in high quality aluminium

55 x 70 cm platform with toeboard

Tool tray on all models