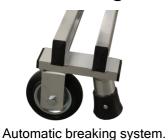

#### **Description**

The JUMBO Pro Platform Step Ladder is designed to offer maximum stability and convenience on the job. The large 55x70 cm platform features a fixed toeboard and solid handrail for added safety. The ladder includes a handy tool tray, making it easy to keep necessary tools within reach. With 10 cm wide steps and sturdy aluminium side rails, it provides both comfort and durability. The ladder also features a smart move/stop system on the wheels, allowing for easy relocation. When it comes to transport, the ladder is compact, with a transport height of only 40 cm, making it easy to store and move.