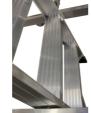

# **Detail Images**

10 cm wide steps and side pieces in high quality aluminium

55 x 70 cm platform with toeboard

Tool tray on all models