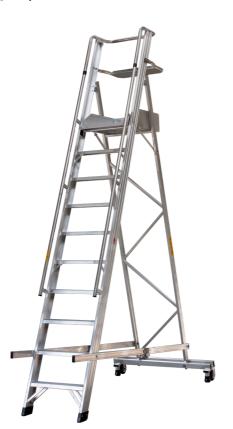

# **Pro Step Ladder With Platform**

10 Steps | 2,61 m

#### **Specifications**

Load Capacity: 150 kg Platform Height: 2.61 m Platform: 0,55x0,70 m

Depth: 2.2 m Steps: 10 Weight: 37 kg

Area Measurements: 1,17 x 2,20

Step depth: 10 cm Material: Aluminium Colour: Black,Grey Stabilizer Width: 1.17 m

#### **Description**

The JUMBO Pro Platform Step Ladder is designed to offer maximum stability and convenience on the job. The large 55x70 cm platform features a fixed toeboard and solid handrail for added safety. The ladder includes a handy tool tray, making it easy to keep necessary tools within reach. With 10 cm wide steps and sturdy aluminium side rails, it provides both comfort and durability. The ladder also features a smart move/stop system on the wheels, allowing for easy relocation. When it comes to transport, the ladder is compact, with a transport height of only 40 cm, making it easy to store and move.