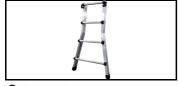

# **Pro Telescopic Multi-Use Ladder**

4 - 7 Steps

| Product no. | DBNumber | EAN Code      | Jumbo Brand | Warranty | Net Weight |
|-------------|----------|---------------|-------------|----------|------------|
| 41MS101     | 5947042  | 8012539003188 | PRO LADDERS | 1 years  | 11.3 kg    |

### Description

The JUMBO Pro Telescopic Multi-Use Ladder is a versatile and robust solution for all your ladder needs. The ladder features heavy-duty aluminium joints and a durable plastic foot, angled for enhanced stability in all positions. The wide aluminium side rails, ranging from 64-70 mm, provide a solid construction. This multi-use ladder also includes a detachable tool tray, perfect for storing nails, screws, and other small items. Each end of the ladder can be extended independently, allowing it to be used on uneven surfaces, such as stairs. With its compact transport dimensions, the ladder is easy to store and transport, making it an ideal choice for both professionals and DIY enthusiasts.