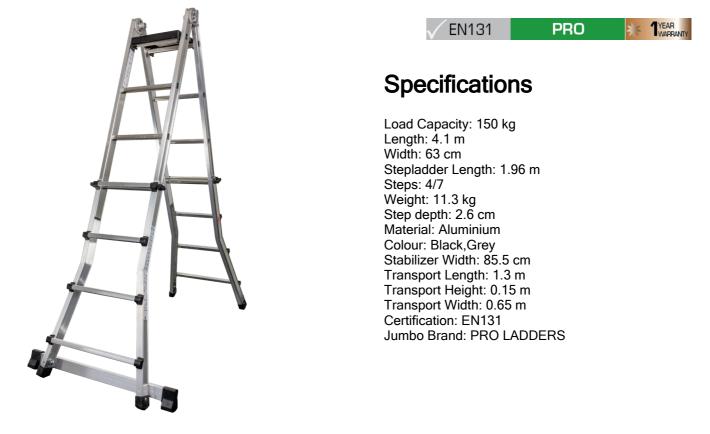

# **Pro Telescopic Multi-Use Ladder**

4 - 7 Steps

| Product no. | DBNumber | EAN Code      | Jumbo Brand | Warranty | Net Weight |
|-------------|----------|---------------|-------------|----------|------------|
| 41MS101     | 5947042  | 8012539003188 | PRO LADDERS | 1 years  | 11.3 kg    |

### Description

The JUMBO Pro Telescopic Multi-Use Ladder is a versatile and robust solution for all your ladder needs. The ladder features heavy-duty aluminium joints and a durable plastic foot, angled for enhanced stability in all positions. The wide aluminium side rails, ranging from 64-70 mm, provide a solid construction. This multi-use ladder also includes a detachable tool tray, perfect for storing nails, screws, and other small items. Each end of the ladder can be extended independently, allowing it to be used on uneven surfaces, such as stairs. With its compact transport dimensions, the ladder is easy to store and transport, making it an ideal choice for both professionals and DIY enthusiasts.