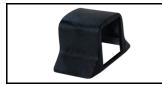

-use ladder also includes a detachable tool tray, perfect for storing nails, screws, and other small items. Each end of the ladder can be extended independently, allowing it to be used on uneven surfaces, such as stairs. With its compact transport dimensions, the ladder is easy to store and transport, making it an ideal choice for both professionals and DIY enthusiasts.









#### **Detail Images**



Strong hinge in fully cast aluminum.



Impact-resistant plastic foot with All models are equipped with a high slip resistance - angled for extra stability in all positions



practical tool tray.



High quality aluminium sidepieces, with 64-70 mm wide

# The set consists of

STK |

#### Spareparts



Plastic foot 4141001



Plastic foot 4141002



Rung lock 4141003



Rung lock 4141004



Rung end cap 4141005



Rung end cap 4141005NY



Rung end cap 4141006



Tool tray 4141013



Outer part 4141017y

## Accessories