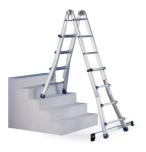

### Description

The JUMBO Pro Telescopic Multi-Use Ladder is a versatile and robust solution for all your ladder needs. The ladder features heavy-duty aluminium joints and a durable plastic foot, angled for enhanced stability in all positions. The wide aluminium side rails, ranging from 64-70 mm, provide a solid construction. This multi-use ladder also includes a detachable tool tray, perfect for storing nails, screws, and other small items. Each end of the ladder can be extended independently, allowing it to be used on uneven surfaces, such as stairs. With its compact transport dimensions, the ladder is easy to store and transport, making it an ideal choice for both professionals and DIY enthusiasts.