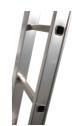

### Description

The JUMBO Pro Telescopic Multi-Use Ladder is a versatile and robust solution for all your ladder needs. The ladder features heavy-duty aluminium joints and a durable plastic foot, angled for enhanced stability in all positions. The wide aluminium side rails, ranging from 64-70 mm, provide a solid construction. This multi-use ladder also includes a detachable tool tray, perfect for storing nails, screws, and other small items. Each end of the ladder can be extended independently, allowing it to be used on uneven surfaces, such as stairs. With its compact transport dimensions, the ladder is easy to store and transport, making it an ideal choice for both professionals and DIY enthusiasts.

High quality aluminium sidepieces, with 64-70 mm wide