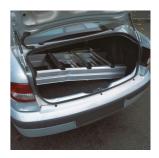

### Description

The JUMBO Pro Telescopic Multi-Use Ladder is a versatile and robust solution for all your ladder needs. The ladder features heavy-duty aluminium joints and a durable plastic foot, angled for enhanced stability in all positions. The wide aluminium side rails, ranging from 64-70 mm, provide a solid construction. This multi-use ladder also includes a detachable tool tray, perfect for storing nails, screws, and other small items. Each end of the ladder can be extended independently, allowing it to be used on uneven surfaces, such as stairs. With its compact transport dimensions, the ladder is easy to store and transport, making it an ideal choice for both professionals and DIY enthusiasts.

Tool tray 4141013

Outer part 4141017y