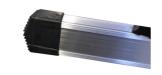

11.3 kg    |

### Description

The JUMBO Pro Telescopic Multi-Use Ladder is a versatile and robust solution for all your ladder needs. The ladder features heavy-duty aluminium joints and a durable plastic foot, angled for enhanced stability in all positions. The wide aluminium side rails, ranging from 64-70 mm, provide a solid construction. This multi-use ladder also includes a detachable tool tray, perfect for storing nails, screws, and other small items. Each end of the ladder can be extended independently, allowing it to be used on uneven surfaces, such as stairs. With its compact transport dimensions, the ladder is easy to store and transport, making it an ideal choice for both professionals and DIY enthusiasts.









#### **Detail Images**



Strong hinge in fully cast aluminum.



Impact-resistant plastic foot with All models are equipped with a high slip resistance - angled for extra stability in all positions



practical tool tray.



High quality aluminium sidepieces, with 64-70 mm wide

# The set consists of

STK |

#### Spareparts



Plastic foot 4141001



Plastic foot 4141002



Rung lock 4141003



Rung lock 4141004



Rung end cap 4141005



Rung end cap 4141005NY



Rung end cap 4141006



Tool tray 4141013



Outer part 4141017y

## Accessories