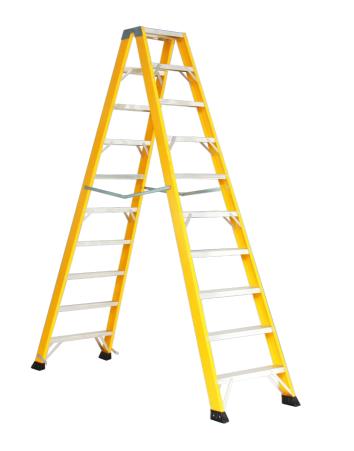

# **Pro Step Ladder Fibreglass**

10 Steps

PRO

# Specifications

CEI EN50528 V EN131

Load Capacity: 150 kg Width: 63 cm Height: 2.32 m Steps: 10 Weight: 14 kg Step depth: 10 cm Colour: Black,Yellow Transport Length: 2.6 m Transport Height: 0.162 m Transport Height: 0.5 m Certification: EN131 Other Cert.: CEI EN50528 Jumbo Brand: PRO LADDERS

### Description

This Pro Fibreglass Step Ladder is the ideal choice for professionals who require a reliable and safe ladder for their work. Made from fibreglass, this ladder combines lightweight design with high strength, making it easy to handle and durable in use. It is specifically designed for electrical work, complying with CEI EN50528 standards, meaning it is safe to use for tasks involving up to 1000V AC and 1500V DC. With its durable construction and ergonomic design, this step ladder offers both comfort and safety, making it an indispensable tool for electricians and other tradespeople.