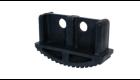

----------|-------------|----------|------------|
| 41GWS250    | 5731354  | 8012539056405 | PRO LADDERS | 1 years  | 14 kg      |

### Description

This Pro Fibreglass Step Ladder is the ideal choice for professionals who require a reliable and safe ladder for their work. Made from fibreglass, this ladder combines lightweight design with high strength, making it easy to handle and durable in use. It is specifically designed for electrical work, complying with CEI EN50528 standards, meaning it is safe to use for tasks involving up to 1000V AC and 1500V DC. With its durable construction and ergonomic design, this step ladder offers both comfort and safety, making it an indispensable tool for electricians and other tradespeople.

## **Detail Images**

# The set consists of

#### Spareparts



Rubber foot 4141034

#### Accessories