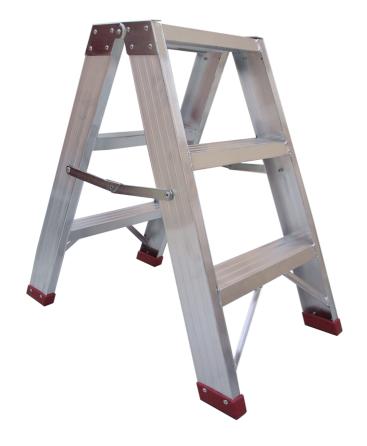

## Pro Solo Step ladder

3 Steps | 0,70 m

### Specifications

EN131

Load Capacity: 150 kg Platform Height: 0.7 m Platform: 0,37x0,17 m Width: 45 cm Steps: 3 Weight: 4.5 kg Step depth: 8 cm Material: Aluminium Colour: Grey,Red Transport Length: 0.775 m Transport Height: 0.22 m Transport Height: 0.47 m Certification: EN131 Jumbo Brand: PRO LADDERS

#### Description

The JUMBO Pro Solo Step Ladder is a sturdy work stool designed to meet the needs of professional users. Made from solid aluminium, this step stool offers durability and reliability even under intensive use. It features an extra strong metal spreader bar for increased stability and robust, wear-resistant plastic. This step stool is ideal for craftsmen who require a stable and secure platform for elevated work tasks.

#### **Detail Images**

High quality stepladder in solid

alu-quality

Extra solid spreader in metal.

High-impact plastic feet with great durabilty