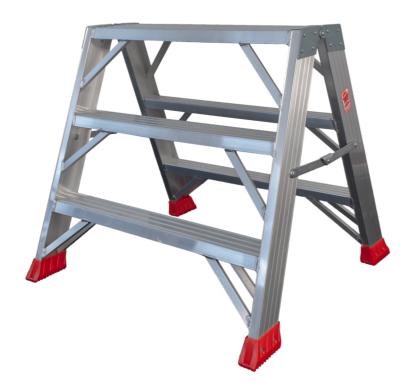

# Pro Dublo Step ladder

3 Steps | 0,70 m

#### **Description**

The JUMBO Pro Dublo Step Ladder is a sturdy work stool designed to provide extra stability and comfort during tasks. Made from solid aluminium, it ensures durability even under intensive use. The step ladder features an extra-strong metal spreader bar for increased stability, along with robust, wear-resistant plastic feet. This extra-wide stool has a larger top plate, offering a bigger working area, making it ideal for tasks requiring freedom of movement and stability.

## **Detail Images**

High quality stepladder in solid alu-quality

Extra solid spreader in metal.

Extra wide stool gives larger top plate - and larger work area.