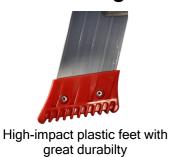

#### **Description**

The JUMBO Pro Dublo Step Ladder is a sturdy work stool designed to provide extra stability and comfort during tasks. Made from solid aluminium, it ensures durability even under intensive use. The step ladder features an extra-strong metal spreader bar for increased stability, along with robust, wear-resistant plastic feet. This extra-wide stool has a larger top plate, offering a bigger working area, making it ideal for tasks requiring freedom of movement and stability.