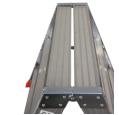

#### **Description**

The JUMBO Pro Dublo Step Ladder is a sturdy work stool designed to provide extra stability and comfort during tasks. Made from solid aluminium, it ensures durability even under intensive use. The step ladder features an extra-strong metal spreader bar for increased stability, along with robust, wear-resistant plastic feet. This extra-wide stool has a larger top plate, offering a bigger working area, making it ideal for tasks requiring freedom of movement and stability.

## **Detail Images**

High quality stepladder in solid alu-quality

Extra solid spreader in metal.

Extra wide stool gives larger top plate - and larger work area.