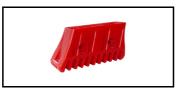

#### **Description**

The JUMBO Pro Dublo Step Ladder is a sturdy work stool designed to provide extra stability and comfort during tasks. Made from solid aluminium, it ensures durability even under intensive use. The step ladder features an extra-strong metal spreader bar for increased stability, along with robust, wear-resistant plastic feet. This extra-wide stool has a larger top plate, offering a bigger working area, making it ideal for tasks requiring freedom of movement and stability.

## **Detail Images**

High quality stepladder in solid alu-quality

Extra solid spreader in metal.

Extra wide stool gives larger top plate - and larger work area.