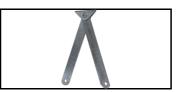

## **Detail Images**

High quality stepladder in solid alu-quality

Extra solid spreader in metal.

Extra wide stool gives larger top plate - and larger work area.

## **Spareparts**

Rubber foot 4141008H

Rubber foot 4141008V

Spreaders 4141026