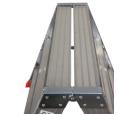

#### **Specifications**

Load Capacity: 150 kg Platform Height: 0.45 m Platform: 0,70x0,17 m

Width: 76 cm Steps: 2 Weight: 4.7 kg Step depth: 8 cm Material: Aluminium Colour: Grey,Red

Transport Length: 0.52 m Transport Height: 0.22 m Transport Width: 0.76 m Certification: EN131

#### **Description**

The JUMBO Pro Dublo Step Ladder is a sturdy work stool designed to provide extra stability and comfort during tasks. Made from solid aluminium, it ensures durability even under intensive use. The step ladder features an extra-strong metal spreader bar for increased stability, along with robust, wear-resistant plastic feet. This extra-wide stool has a larger top plate, offering a bigger working area, making it ideal for tasks requiring freedom of movement and stability.

### **Detail Images**

High quality stepladder in solid alu-quality

Extra solid spreader in metal.

Extra wide stool gives larger top plate - and larger work area.