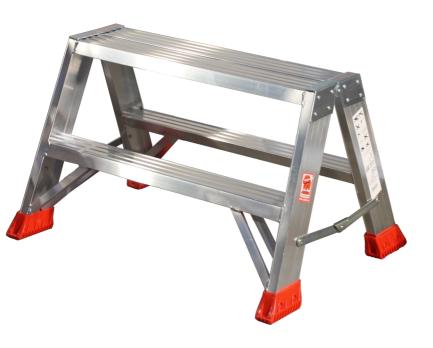

# Pro Dublo Step ladder

2 Steps | 0,45 m

PRC

#### **Specifications**

Load Capacity: 150 kg Platform Height: 0.45 m Platform: 0,70x0,17 m

Width: 76 cm Steps: 2 Weight: 4.7 kg Step depth: 8 cm Material: Aluminium Colour: Grey,Red

Transport Length: 0.52 m Transport Height: 0.22 m Transport Width: 0.76 m Certification: EN131

#### **Description**

The JUMBO Pro Dublo Step Ladder is a sturdy work stool designed to provide extra stability and comfort during tasks. Made from solid aluminium, it ensures durability even under intensive use. The step ladder features an extra-strong metal spreader bar for increased stability, along with robust, wear-resistant plastic feet. This extra-wide stool has a larger top plate, offering a bigger working area, making it ideal for tasks requiring freedom of movement and stability.