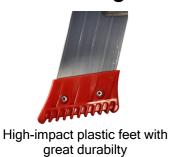

#### **Description**

The JUMBO Pro Dublo Step Ladder is a sturdy work stool designed to provide extra stability and comfort during tasks. Made from solid aluminium, it ensures durability even under intensive use. The step ladder features an extra-strong metal spreader bar for increased stability, along with robust, wear-resistant plastic feet. This extra-wide stool has a larger top plate, offering a bigger working area, making it ideal for tasks requiring freedom of movement and stability.

### **Detail Images**

High quality stepladder in solid alu-quality

Extra solid spreader in metal.

Extra wide stool gives larger top plate - and larger work area.