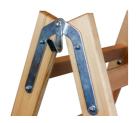

### **Description**

The JUMBO Wooden Ladder is designed with safety and comfort in mind. Its 80mm wide, grooved ergonomic steps provide a secure and comfortable standing experience. The steps are made from durable beech wood, while the sides are constructed from robust pine. Equipped with bucket hooks on both sides, this ladder is perfect for working with tools in hand. Strong, "rattle-free" straps maintain stability.

# **Detail Images**