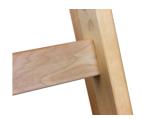

### **Description**

The JUMBO Wooden Ladder is designed with safety and comfort in mind. Its 80mm wide, grooved ergonomic steps provide a secure and comfortable standing experience. The steps are made from durable beech wood, while the sides are constructed from robust pine. Equipped with bucket hooks on both sides, this ladder is perfect for working with tools in hand. Strong, "rattle-free" straps maintain stability.

# **Detail Images**