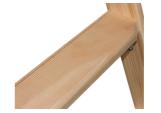

### **Description**

The JUMBO Wooden Ladder is designed with safety and comfort in mind. Its 80mm wide, grooved ergonomic steps provide a secure and comfortable standing experience. The steps are made from durable beech wood, while the sides are constructed from robust pine. Equipped with bucket hooks on both sides, this ladder is perfect for working with tools in hand. Strong, "rattle-free" straps maintain stability.

# **Detail Images**