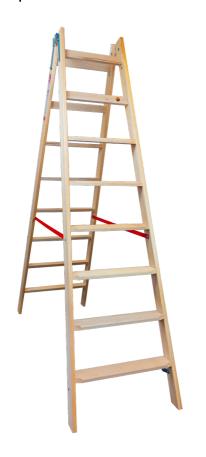

# Pro Wooden Step Ladder - Wide Steps

2 x 8 Steps | 2,01

#### **Specifications**

Working Height: 3.415 m

Length: 2.13 m

Transport Length: 2.01 m Transport Height: 0.165 m

Height: 2.01 m Steps: 8 Weight: 16 kg Width: 60 cm Step depth: 8 cm Material: Wood Colour: Wood

### **Description**

The JUMBO Wooden Ladder is designed with safety and comfort in mind. Its 80mm wide, grooved ergonomic steps provide a secure and comfortable standing experience. The steps are made from durable beech wood, while the sides are constructed from robust pine. Equipped with bucket hooks on both sides, this ladder is perfect for working with tools in hand. Strong, "rattle-free" straps maintain stability.

#### Specifications:

Steps: 80mm wide and slip-resistant Material: Pine (sides), Beech (steps) Bucket hook on both sides Replaceable, strong straps