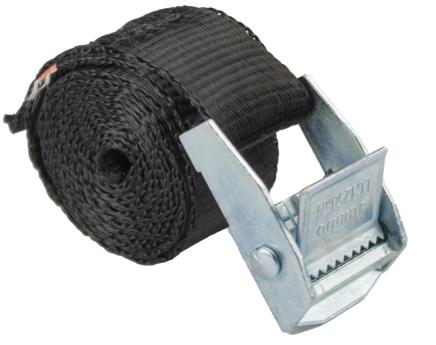

#### Description

Secure your cargo with the JUMBO lashing equipped with cam buckle. This lashing is 1 meter long, making them ideal for smaller transportation tasks. With a width of 25 mm, a breaking strength of 500 kg, and a load capacity of 250 kg, you can rely on these lashings to keep your cargo secure.

Key features:

Width: 25 mm, ideal for smaller loads.

Breaking strength: 500 kg, ensuring reliable fastening of your cargo.

Load capacity: Can handle up to 250 kg, suitable for both professional and personal use.

Certification: EN 12195-2 certified, guaranteeing compliance with European standards for safety and quality.

Material: High quality cam buckle for extra safety and ease of use.

Weight of 0.05 kg which makes the strap light and easy to handle.

Application:

Perfect for securing smaller loads on trailers, trucks and other vehicles. The cam buckle makes it easy to attach the lashing se