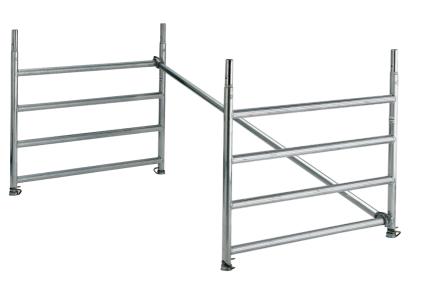

### **Description**

This extension set is designed for the folding scaffold model 250BK, allowing you to extend the scaffold by 1 metre. The set is ideal for those who need extra height or workspace on their scaffold. It is easy to install and integrates seamlessly with the existing scaffold, ensuring stability and safety during use. With this extension set, you can adapt your folding scaffold for larger projects where more flexibility is required.

#### The set consists of

**2** STK | 12135100 **4** STK | 1600100

Frame 1 m Safety clips **1** STK | 1103050

Horizontal brace / diagonal

**Spareparts** 