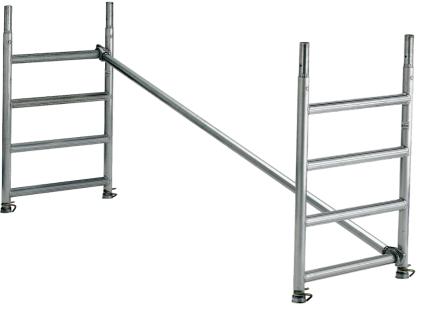

## Description

This extension set is designed for the folding scaffold model 178BK, allowing you to extend the scaffold by 1 metre. The set is ideal for those who need extra height or workspace on their scaffold. It is easy to install and integrates seamlessly with the existing scaffold, ensuring stability and safety during use. With this extension set, you can adapt your folding scaffold for larger projects where more flexibility is required.

#### The set consists of

2 STK 12135100 4 STK 1600100

Frame 1 m Safety clips **1** STK 1102500

Horizontal brace / diagonal