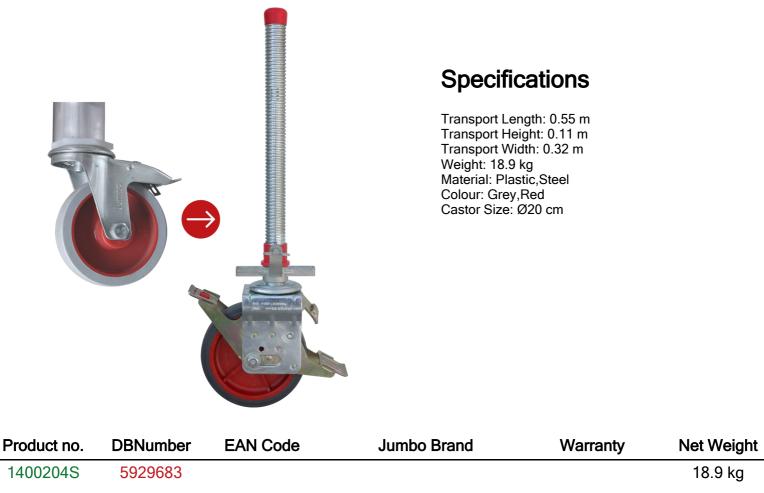

# **Exchange castors**

For Folding Scaffold

### Description

This item number is intended for use with the purchase of a new JUMBO Folding Scaffold. It allows for the exchange of the standard 12.5 cm castors with larger and more robust 20 cm adjustable castors. The exchange includes special fittings that ensure precise and secure mounting on the scaffold. This option is ideal for those seeking increased stability and adjustability in their JUMBO Folding Scaffold. Please note that this item number can only be used in conjunction with the purchase of a new JUMBO Folding Scaffold.