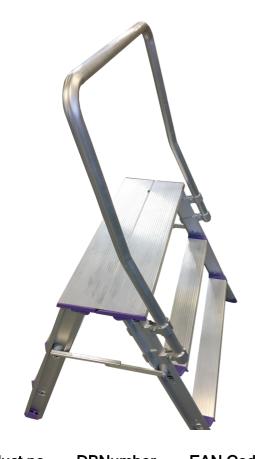

## **Pro Classic Handrail**

405 mm

## **Description**

The Pro Classic Handrail, measuring 405 mm, is specifically designed to enhance safety and stability on JUMBO's 45ABS double step ladder. This short handrail is ideal for providing additional support when using the ladder and is easy to attach to ensure a secure working experience. With the Pro Classic Handrail, you get a reliable solution that increases safety during tasks performed at height.