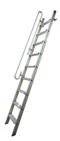

## **Pro Classic Handrail**

1075 mm

## **Description**

The Pro Classic Handrail is a versatile safety solution that enhances stability and security on various ladder and work stool models. Measuring 1075 mm, this handrail comes with 2 brackets for easy and secure installation. It is compatible with a range of JUMBO products, including single step ladders (45TSE103-106), warehouse ladders (45LS105-107), as well as narrow, medium, and wide work stools (45ABS203-204, 45ABM203-204, 45ABB203-204). This handrail provides reliable support during work, increasing both safety and comfort in your work environment.