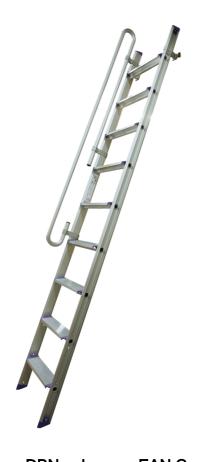

## **Pro Classic Handrail**

1075 mm

## **Description**

The Pro Classic Handrail is a versatile safety solution that enhances stability and security on various ladder and work stool models. Measuring 1075 mm, this handrail comes with 2 brackets for easy and secure installation. It is compatible with a range of JUMBO products, including single step ladders (45TSE103-106), warehouse ladders (45LS105-107), as well as narrow, medium, and wide work stools (45ABS203-204, 45ABM203-204, 45ABB203-204). This handrail provides reliable support during work, increasing both safety and comfort in your work environment.