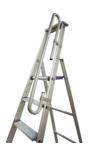

## **Pro Classic Handrail**

1075 mm

## **Description**

The Pro Classic Handrail is a versatile safety solution that enhances stability and security on various ladder and work stool models. Measuring 1075 mm, this handrail comes with 2 brackets for easy and secure installation. It is compatible with a range of JUMBO products, including single step ladders (45TSE103-106), warehouse ladders (45LS105-107), as well as narrow, medium, and wide work stools (45ABS203-204, 45ABM203-204, 45ABB203-204). This handrail provides reliable support during work, increasing both safety and comfort in your work environment.