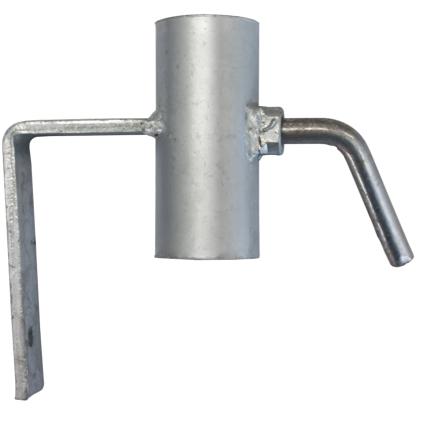

# Toeboard clip

### **Description**

The toeboard clip is designed for JUMBO Trestle Scaffolding and is used to securely attach the toeboard. It is installed at the bottom of the handrail post, ensuring that the toeboard stays in place, enhancing safety on the scaffolding.