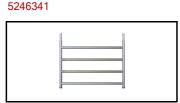

#### **Accessories**

Extension for folding scaffolds

178BK-1 5246340

Extension for folding scaffolds

178BK-2

Railing set 178BK-G

5246337

Exchange castors 1400204S

5929683

Platform Sets w/Railing

101781bk 5929706

Frame 1 m

12135100

7782790