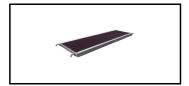

## **Detail Images**

Non-slip platforms equipped with staggered hooks, which makes lengthwise extention without displacement possible

Placed at each end under the platform, the patented storm locks are used to secure the platform to the scaffold