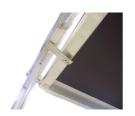

## **Detail Images**

Non-slip platforms equipped with staggered hooks, which makes lengthwise extention without displacement possible

Placed at each end under the platform, the patented storm locks are used to secure the platform to the scaffold

lock makes assembly easy. The lock is cast solid quality.

The practical and covered snap Extra sturdy 125mm castors with polyurethane tread. Great wearing qualities and resilience against various solvents.