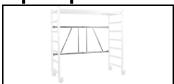

# Folding Scaffold wide

178 x 135 cm | 1,80 / 3,80 m

PRO

Working Height: 3.8 m Standing Height: 1.8 m Scaffolding Class: 3.0 Length: 1.78 m

Transport Length: 1.84 m

Weight: 50.4 kg Width: 135 cm

Material: Aluminium, Veneer

## **Description**

The wide JUMBO folding scaffold is a practical and compact scaffold that is easy to set up and dismantle, making it ideal for both small and large projects. The scaffold is made from durable professional quality aluminium, ensuring long-lasting durability and stability. It features fully welded frames and a platform with non-slip and waterproof plywood for added safety. The scaffold comes with Ø125 mm wheels with brakes, but you have the option to purchase larger wheels for increased mobility. This scaffold is suitable for tasks where a large working height is not required, and it can easily be extended with the corresponding extension set or combined with the JUMBO Rolling Scaffold and associated parts.