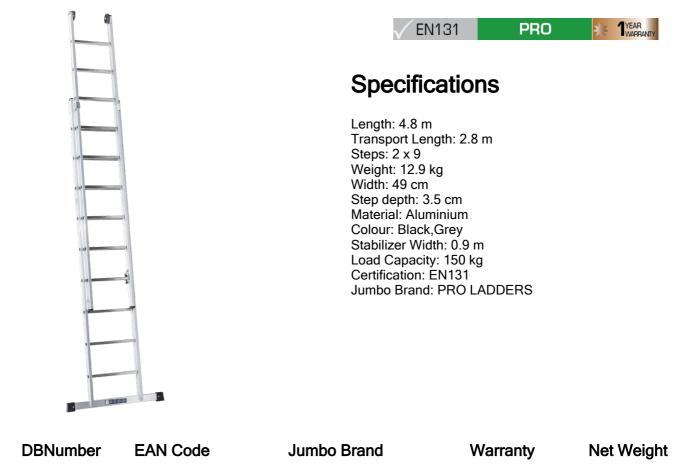

## **Pro Dual Extension Ladder**

#### 2 x 9 Steps | 4,8 m

| 49SS240-S | 1958253 | 3830005740512 | PRO LADDERS | 1 years | 12.9 kg |
|-----------|---------|---------------|-------------|---------|---------|

#### Description

Product no.

The JUMBO Pro Dual Extension Ladder is a robust and secure solution for professionals who demand high stability and ease of use from their equipment. The ladder features sturdy aluminium side rails and 35 mm wide rungs, ensuring solid and comfortable climbing. The self-locking click mechanism adds extra safety, while the included stabiliser bar provides additional stability during use. For easier extension, the top section is equipped with rollers. This extension ladder meets the requirements of the EN131-Professional standard when used with the stabiliser bar.