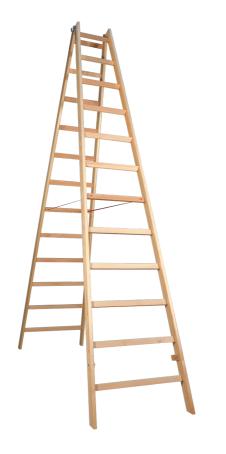

# Pro Wooden Step Ladder - Laminated Wood

2 x 12 Steps | 3,17 m

### **Specifications**

Transport Length: 3.36 m Transport Height: 0.125 m Transport Width: 0.74 m

Height: 3.17 m Steps: 2 x 12 Weight: 23.3 kg Width: 74 cm Step depth: 4.6 cm Material: Wood Colour: Wood Certification: EN131

### **Description**

The JUMBO Pro Wooden Step Ladder is the perfect solution for all your ladder needs. Made from laminated pine wood with ergonomic steps in solid beech, this ladder offers both durability and safety. With 46 mm wide ergonomic steps with a knurled, nonslip surface, it is comfortable to use even for extended periods. It features a stable construction, ensuring the ladder remains firm during use. This wooden ladder is ideal for painting, repairs, and other tasks requiring a reliable and robust ladder.