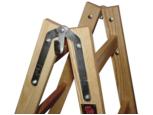

## **Detail Images**

The open ladder is held in place by strong woven bands - which are easily replaceable

Fitted with hook for buckets on both sides

Sides = pine Steps = beech wood 46 mm ergonomic nonskid Steps.

### **Spareparts**

Wedge 48Kile

1525666

Plastic t-piece 48plastic

Hinge 48beslag

Ribbon 48Bånd12