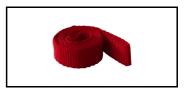

The open ladder is held in place by strong woven bands - which are easily replaceable. Furthermore, there are hooks on both sides. The ladders are surface treated with linseed oil for longer life.

## **Detail Images**

The open ladder is held in place by strong woven bands - which are easily replaceable

Fitted with hook for buckets on both sides

Sides = pine Steps = beech wood 46 mm ergonomic nonskid Steps.

### **Spareparts**

Wedge 48Kile

1525666

Plastic t-piece 48plastic

Hinge 48beslag

Ribbon 48Bånd12