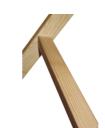

## **Detail Images**

The open ladder is held in place by strong woven bands - which are easily replaceable

Fitted with hook for buckets on both sides

Sides = pine Steps = beech wood 46 mm ergonomic nonskid Steps.