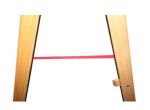

The open ladder is held in place by strong woven bands - which are easily replaceable. Furthermore, there are hooks on both sides. The ladders are surface treated with linseed oil for longer life.

## **Detail Images**

The open ladder is held in place by strong woven bands - which are easily replaceable

Fitted with hook for buckets on both sides

Sides = pine Steps = beech wood 46 mm ergonomic nonskid Steps.