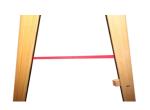

The open ladder is held in place by strong woven bands - which are easily replaceable. Furthermore, there are hooks on both sides. The ladders are surface treated with linseed oil for longer life.

# **Detail Images**

The open ladder is held in place by strong woven bands - which are easily replaceable

Fitted with hook for buckets on both sides

Sides = pine Steps = beech wood 46 mm ergonomic nonskid Steps.