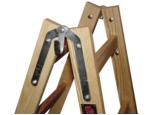

The open ladder is held in place by strong woven bands - which are easily replaceable. Furthermore, there are hooks on both sides. The ladders are surface treated with linseed oil for longer life.

# **Detail Images**

The open ladder is held in place by strong woven bands - which are easily replaceable

Fitted with hook for buckets on both sides

Sides = pine Steps = beech wood 46 mm ergonomic nonskid Steps.