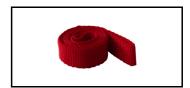

The open ladder is held in place by strong woven bands - which are easily replaceable. Furthermore, there are hooks on both sides. The ladders are surface treated with linseed oil for longer life.

# **Detail Images**

The open ladder is held in place by strong woven bands - which are easily replaceable

Fitted with hook for buckets on both sides

Sides = pine Steps = beech wood 46 mm ergonomic nonskid Steps.

# **Spareparts**

Wedge 48Kile

Plastic t-piece 48plastic

Hinge 48beslag

Ribbon 48bånd4-5