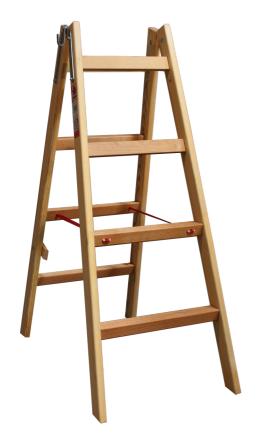

# Pro Wooden Step Ladder - Laminated Wood

2 x 4 Steps| 1,14 m

### **Specifications**

Transport Length: 1.19 m Transport Height: 0.125 m

Height: 1.14 m Steps: 2 x 4 Weight: 6.8 kg Width: 47 cm Step depth: 4.6 cm Material: Wood Colour: Wood

Certification: EN131

Jumbo Brand: PRO LADDERS

# **Description**

The JUMBO Pro Wooden Step Ladder is the perfect solution for all your ladder needs. Made from laminated pine wood with ergonomic steps in solid beech, this ladder offers both durability and safety. With 46 mm wide ergonomic steps with a knurled, nonslip surface, it is comfortable to use even for extended periods. It features a stable construction, ensuring the ladder remains firm during use. This wooden ladder is ideal for painting, repairs, and other tasks requiring a reliable and robust ladder.