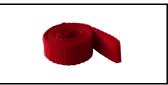

The open ladder is held in place by strong woven bands - which are easily replaceable. Furthermore, there are hooks on both sides. The ladders are surface treated with linseed oil for longer life.

# **Detail Images**

The open ladder is held in place by strong woven bands - which are easily replaceable

Fitted with hook for buckets on both sides

wood 46 mm ergonomic nonskid Steps.

# Spareparts

Plastic t-piece

48plastic

Hinge 48beslag

Ribbon 48Bånd8-9

Wedge

48Kile

Pro Feet For Wooden Ladders 48AWFODL 1525665