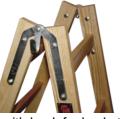

# **Detail Images**

The open ladder is held in place by strong woven bands - which are easily replaceable

Fitted with hook for buckets on both sides

wood 46 mm ergonomic nonskid Steps.

# Spareparts

Plastic t-piece

48plastic

Hinge 48beslag

Ribbon 48Bånd8-9

Wedge

48Kile

Pro Feet For Wooden Ladders 48AWFODL 1525665