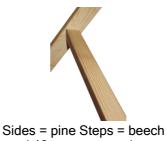

## Description

The JUMBO Pro Wooden Step Ladder is the perfect solution for all your ladder needs. Made from solid pine wood with ergonomic steps in solid beech, this ladder offers both durability and safety. With 46 mm wide ergonomic steps with a knurled, nonslip surface, it is comfortable to use even for extended periods. It features a stable construction, ensuring the ladder remains firm during use. This wooden ladder is ideal for painting, repairs, and other tasks requiring a reliable and robust ladder.