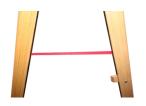

The open ladder is held in place by strong woven bands - which are easily replaceable. Furthermore, there are hooks on both sides. The ladders are surface treated with linseed oil for longer life.

# **Detail Images**

The open ladder is held in place by strong woven bands - which are easily replaceable

Fitted with hook for buckets on both sides

wood 46 mm ergonomic nonskid Steps.