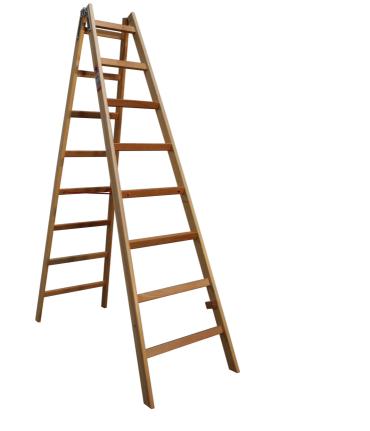

# Pro Wooden Step Ladder - Solid Wood

2 x 8 Steps | 2,15 m

PRO

Specifications

EN131

Transport Length: 2.27 m Transport Height: 0.125 m Transport Width: 0.605 m Height: 2.15 m Weight: 14.1 kg Width: 60.5 cm Step depth: 4.6 cm Material: Wood Colour: Wood Certification: EN131 Jumbo Brand: PRO LADDERS

## Description

The JUMBO Pro Wooden Step Ladder is the perfect solution for all your ladder needs. Made from solid pine wood with ergonomic steps in solid beech, this ladder offers both durability and safety. With 46 mm wide ergonomic steps with a knurled, nonslip surface, it is comfortable to use even for extended periods. It features a stable construction, ensuring the ladder remains firm during use. This wooden ladder is ideal for painting, repairs, and other tasks requiring a reliable and robust ladder.