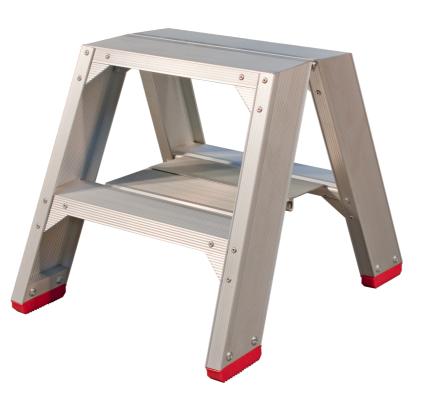

# Super Pro Step ladder

2 Steps | 0,45 m

SUPER PRO

### **Specifications**

Platform Height: 0.45 m Platform: 0,4x0,22 m

Steps: 2 Weight: 5 kg Width: 47 cm Step depth: 10 cm

Material: Aluminium, Plastic

Colour: Grey,Red Load Capacity: 150 kg Certification: EN131

# **Description**

The JUMBO Super Pro Step Ladder - Narrow is designed for professionals who need a compact and reliable work platform. This step ladder features heavy-duty rails with an anodised surface, preventing dirty hands and ensuring long-lasting durability.

The 10 cm wide steps are equipped with 12-point connections and reinforced corners, providing extra stability and safety during use. The narrow top plate, measuring 22 x 40 cm, offers a solid and secure working surface, even in smaller workspaces.