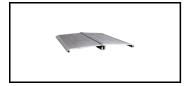

The 10 cm wide steps are equipped with 12-point connections and reinforced corners, providing extra stability and safety during use. The narrow top plate, measuring 22 x 40 cm, offers a solid and secure working surface, even in smaller workspaces.

# **Detail Images**

Plan platform

12 point joints and heavy corner reinforcements on all steps

10 cm wide steps