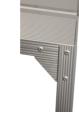

The 10 cm wide steps are equipped with 12-point connections and reinforced corners, providing extra stability and safety during use. The narrow top plate, measuring 22 x 40 cm, offers a solid and secure working surface, even in smaller workspaces.

# **Detail Images**

Plan platform

12 point joints and heavy corner reinforcements on all steps

10 cm wide steps