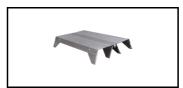

The 10 cm wide steps are equipped with 12-point connections and reinforced corners, providing extra stability and safety during use. The narrow top plate, measuring 22 x 40 cm, offers a solid and secure working surface, even in smaller workspaces.

# **Detail Images**

Plan platform

12 point joints and heavy corner reinforcements on all steps

10 cm wide steps