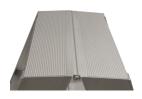

The 10 cm wide steps are equipped with 12-point connections and reinforced corners, providing extra stability and safety during use. The narrow top plate, measuring 22 x 40 cm, offers a solid and secure working surface, even in smaller workspaces.

# **Detail Images**

Plan platform

12 point joints and heavy corner reinforcements on all steps

10 cm wide steps