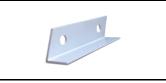

# The set consists of

Spareparts

Rubber foot 41TSS900

Nut and bolt 41TSS901

ALU bracket 41TSS903

0

ALU bracket 41TSS904

U-bracket