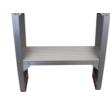

The ladder has a large, flat platform measuring  $31 \times 31$  cm, offering a stable working surface. It is also equipped with a sturdy handrail that enhances safety and comfort during use. At the top of the handrail, there is a practical tool tray, allowing you to keep your tools within easy reach. This ladder is ideal for those who need a reliable and secure solution for their daily tasks.

### **Detail Images**

Plan platform

12 point joints and heavy corner reinforcements on all steps

10 cm wide steps

Extra large platform 31x31 cm.