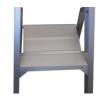

#### Description

The JUMBO Super Pro Step Ladder - single with handrail is designed to meet the high demands of professional craftsmen. The ladder features heavy-duty rails with an anodised surface, preventing dirty hands and ensuring long-lasting durability. The 10 cm wide steps are equipped with 12-point connections and reinforced corners, providing extra strength and stability.

### **Detail Images**

Plan platform

12 point joints and heavy corner reinforcements on all steps

10 cm wide steps

Extra large platform 31x31 cm.