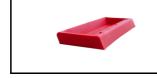

The ladder has a large, flat platform measuring  $31 \times 31$  cm, offering a stable working surface. It is also equipped with a sturdy handrail that enhances safety and comfort during use. At the top of the handrail, there is a practical tool tray, allowing you to keep your tools within easy reach. This ladder is ideal for those who need a reliable and secure solution for their daily tasks.

41TSS912

Rubber foot 41TSS902

Locking plate 41TSS915

Tool tray 41TSS907

Top step

41TSS917

U-bracket 41TSS911

Pipe 41TSS918