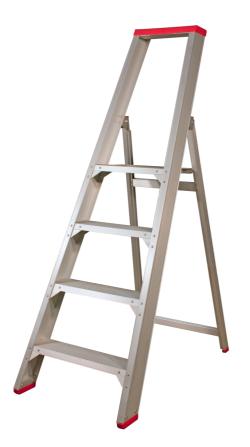

## Super Pro Step Ladders w/handrail

#### Description

The JUMBO Super Pro Step Ladder - single with handrail is designed to meet the high demands of professional craftsmen. The ladder features heavy-duty rails with an anodised surface, preventing dirty hands and ensuring long-lasting durability. The 10 cm wide steps are equipped with 12-point connections and reinforced corners, providing extra strength and stability.

The ladder has a large, flat platform measuring  $31 \times 31$  cm, offering a stable working surface. It is also equipped with a sturdy handrail that enhances safety and comfort during use. At the top of the handrail, there is a practical tool tray, allowing you to keep your tools within easy reach. This ladder is ideal for those who need a reliable and secure solution for their daily tasks.