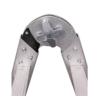

#### Key Features:

Quad-Lock™ hinge: This smart handle system makes it easy to operate the hinge lock, ensuring stability and flexibility in ladder use.

Angled rungs: Provide an ergonomically correct working position, with a rung width of 25 mm in single-rung mode and 80 mm when the outer and inner ladder rungs align.

# **Detail Images**

Extra durable hinge with 4-point Quad-Lock™

Angled steps ensure a plane standing ground. Single step width 25 mm - when steps on the inner and outer ladder are in line the total step width is 80 mm.

Constructed from high strength aluminium with great corrosion resistance - gives a strong and sturdy yet light ladder

Palm button system makes it easy to adjust the hinge. Just push straight in on each button and open the ladder to the desired position!