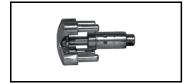

#### **Spareparts**

Foot 41LG950

Foot 41LG952

Wheel 41LG953

Rung End Cap 41LG954

4-point lock 41LG955

Plug 41LG956

Outer part 41LG963