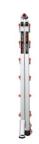

# Giant Telescopic Multi-use Ladder Classic "Y

6 - 11 Steps

## **Specifications**

Stepladder Length: 3.49 m

Length: 6.9 m

Transport Length: 1.99 m Transport Width: 0.77 m

Steps: 6/11
Weight: 22 kg
Width: 77 cm
Step depth: 2.5 cm
Material: Aluminium
Colour: Black,Grey,Orange
Load Capacity: 150 kg
Certification: EN131
Jumbo Brand: GIANT