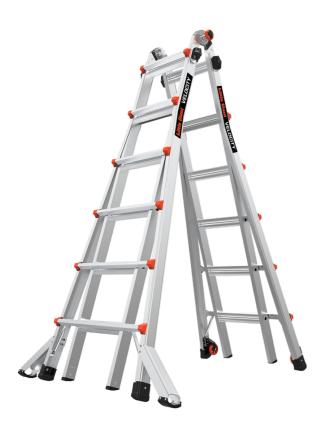

### **Description**

The Giant Telescopic Multi-use Ladder Classic "Velocity" is a versatile and durable ladder designed for professionals who demand reliability and flexibility in their equipment. Made from high-strength aluminium, it is both strong and corrosion-resistant while remaining lightweight and easy to handle.

#### Key Features:

Quad-Lock™ hinge: This smart handle system makes it easy to operate the hinge lock, ensuring stability and flexibility in ladder use.

Angled rungs: Provide an ergonomically correct working position, with a rung width of 25 mm in single-rung mode and 80 mm when the outer and inner ladder rungs align.

Rapid Lock© rotary lock: Allows quick and secure adjustment of the ladder length, making transitions between different ladder configurations simple and efficient.

Robust stabilisers: Can be mounted on one side of the ladder for extra stability and safety, meeting the requirements for professional use of extension ladders.