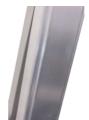

### **Description**

The Giant Telescopic Multi-use Ladder Classic "Velocity" is a versatile and durable ladder designed for professionals who demand reliability and flexibility in their equipment. Made from high-strength aluminium, it is both strong and corrosion-resistant while remaining lightweight and easy to handle.

Constructed from high strength aluminium with great corrosion resistance - gives a strong and sturdy yet light ladder

Palm button system makes it easy to adjust the hinge. Just push straight in on each button and open the ladder to the desired position!