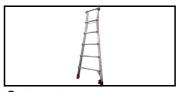

# Giant Telescopic Multi-use Ladder Classic "Y

6 - 11 Steps

## **Specifications**

Stepladder Length: 3.49 m

Length: 6.9 m

Transport Length: 1.99 m Transport Width: 0.77 m

Steps: 6/11
Weight: 22 kg
Width: 77 cm
Step depth: 2.5 cm
Material: Aluminium
Colour: Black,Grey,Orange
Load Capacity: 150 kg
Certification: EN131
Jumbo Brand: GIANT

### **Description**

The Giant Telescopic Multi-use Ladder Classic "Velocity" is a versatile and durable ladder designed for professionals who demand reliability and flexibility in their equipment. Made from high-strength aluminium, it is both strong and corrosion-resistant while remaining lightweight and easy to handle.

#### Key Features:

Quad-Lock™ hinge: This smart handle system makes it easy to operate the hinge lock, ensuring stability and flexibility in ladder use.

Angled rungs: Provide an ergonomically correct working position, with a rung width of 25 mm in single-rung mode and 80 mm when the outer and inner ladder rungs align.

Rapid Lock© rotary lock: Allows quick and secure adjustment of the ladder length, making transitions between different ladder configurations simple and efficient.

Robust stabilisers: Can be mounted on one side of the ladder for extra stability and safety, meeting the requirements for professional use of extension ladders.