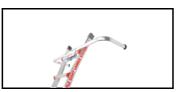

#### Key Features:

Quad-Lock™ hinge: This smart handle system makes it easy to operate the hinge lock, ensuring stability and flexibility in ladder use.

Angled rungs: Provide an ergonomically correct working position, with a rung width of 25 mm in single-rung mode and 80 mm when the outer and inner ladder rungs align.

Rapid Lock© rotary lock: Allows quick and secure adjustment of the ladder length, making transitions between different ladder configurations simple and efficient.

Robust stabilisers: Can be mounted on one side of the ladder for extra stability and safety, meeting the requirements for professional use of extension ladders.

Constructed from high strength aluminium with great corrosion resistance - gives a strong and sturdy yet light ladder

Palm button system makes it easy to adjust the hinge. Just push straight in on each button and open the ladder to the desired position!