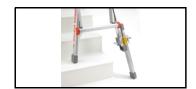

#### Key Features:

Quad-Lock™ hinge: This smart handle system makes it easy to operate the hinge lock, ensuring stability and flexibility in ladder use.

Angled rungs: Provide an ergonomically correct working position, with a rung width of 25 mm in single-rung mode and 80 mm when the outer and inner ladder rungs align.

Rapid Lock© rotary lock: Allows quick and secure adjustment of the ladder length, making transitions between different ladder configurations simple and efficient.

Robust stabilisers: Can be mounted on one side of the ladder for extra stability and safety, meeting the requirements for professional use of extension ladders.