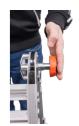

#### Key Features:

Quad-Lock™ hinge: This smart handle system makes it easy to operate the hinge lock, ensuring stability and flexibility in ladder use.

Angled rungs: Provide an ergonomically correct working position, with a rung width of 25 mm in single-rung mode and 80 mm when the outer and inner ladder rungs align.

Constructed from high strength aluminium with great corrosion resistance - gives a strong and sturdy yet light ladder

Palm button system makes it easy to adjust the hinge. Just push straight in on each button and open the ladder to the desired position!