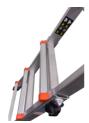

#### Key Features:

Quad-Lock™ hinge: This smart handle system makes it easy to operate the hinge lock, ensuring stability and flexibility in ladder use.

Angled rungs: Provide an ergonomically correct working position, with a rung width of 25 mm in single-rung mode and 80 mm when the outer and inner ladder rungs align.

# **Detail Images**

Extra durable hinge with 4-point Quad-Lock™

Angled steps ensure a plane standing ground. Single step width 25 mm - when steps on the inner and outer ladder are in line the total step width is 80 mm.