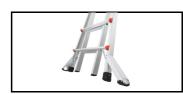

### **Description**

The Giant Telescopic Multi-use Ladder Classic "Velocity" is a versatile and durable ladder designed for professionals who demand reliability and flexibility in their equipment. Made from high-strength aluminium, it is both strong and corrosion-resistant while remaining lightweight and easy to handle.

#### Key Features:

Quad-Lock™ hinge: This smart handle system makes it easy to operate the hinge lock, ensuring stability and flexibility in ladder use.

Angled rungs: Provide an ergonomically correct working position, with a rung width of 25 mm in single-rung mode and 80 mm when the outer and inner ladder rungs align.

# **Detail Images**

Extra durable hinge with 4-point Quad-Lock™

Angled steps ensure a plane standing ground. Single step width 25 mm - when steps on the inner and outer ladder are in line the total step width is 80 mm.