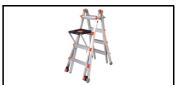

### **Description**

The Giant Telescopic Multi-use Ladder Classic "Velocity" is a versatile and durable ladder designed for professionals who demand reliability and flexibility in their equipment. Made from high-strength aluminium, it is both strong and corrosion-resistant while remaining lightweight and easy to handle.

#### **Accessories**

Safety Platform 41LG104 1270701

Wing Span 41LG111 1270699

Hinges (aluminium) 41LG212 1611766

Painting Bucket 41LG050 1607744

Leg Leveler 41LG105 1270696

Teleskopic Plank 41LG183 1270704