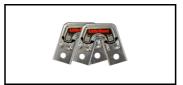

#### Key Features:

Quad-Lock™ hinge: This smart handle system makes it easy to operate the hinge lock, ensuring stability and flexibility in ladder use.

Angled rungs: Provide an ergonomically correct working position, with a rung width of 25 mm in single-rung mode and 80 mm when the outer and inner ladder rungs align.

# **Detail Images**

Extra durable hinge with 4-point Quad-Lock™

Angled steps ensure a plane standing ground. Single step width 25 mm - when steps on the inner and outer ladder are in line the total step width is 80 mm.

Constructed from high strength aluminium with great corrosion resistance - gives a strong and sturdy yet light ladder

Palm button system makes it easy to adjust the hinge. Just push straight in on each button and open the ladder to the desired position!