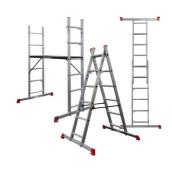

## **Description**

The JUMBO DIY Ladder Scaffold is a versatile 3-in-1 ladder ideal for home and garden use. This ladder can be used as a straight ladder, step ladder, and scaffold, providing flexibility for a wide range of tasks. The ladder scaffold is equipped with heavy-duty stiles to ensure extra strength and extended durability. The surface is anodised to prevent dirty fingerprints during use

For maximum stability, the ladder is equipped with a stabiliser bar. This ladder is not only practical but also easy to transport and store due to its compact transport dimensions.

#### Specifications:

Functions: Straight ladder, step ladder, and scaffold

Number of steps: 2 x 6

Width: 41 cm Length: 2.8 m