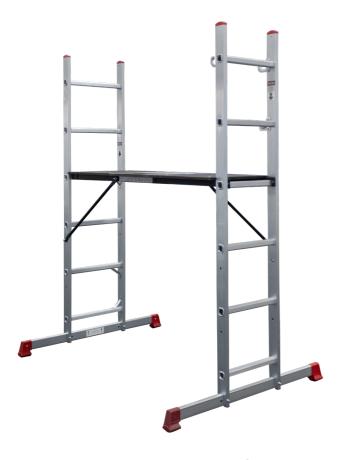

# **DIY Ladder Scaffold**

## **Description**

The JUMBO DIY Ladder Scaffold is a versatile 3-in-1 ladder ideal for home and garden use. This ladder can be used as a straight ladder, step ladder, and scaffold, providing flexibility for a wide range of tasks. The ladder scaffold is equipped with heavy-duty stiles to ensure extra strength and extended durability. The surface is anodised to prevent dirty fingerprints during use

For maximum stability, the ladder is equipped with a stabiliser bar. This ladder is not only practical but also easy to transport and store due to its compact transport dimensions.

#### Specifications:

Functions: Straight ladder, step ladder, and scaffold

Number of steps: 2 x 6

Width: 41 cm Length: 2.8 m