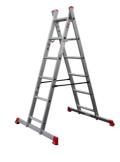

# **DIY Ladder Scaffold**

#### Specifications:

Functions: Straight ladder, step ladder, and scaffold

Number of steps: 2 x 6

Width: 41 cm Length: 2.8 m