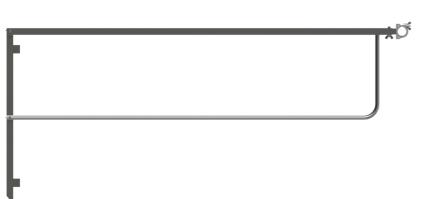

## Top railing

To 305 ladder

## **Description**

This top railing is specifically designed for scaffolding stairs and serves as the finishing handrail in your stair tower. It fits a platform length of 305 cm and ensures that the top level of your scaffold tower is safe and stable. The railing is easy to install and provides reliable fall protection, enhancing the safety of everyone working on the scaffold.