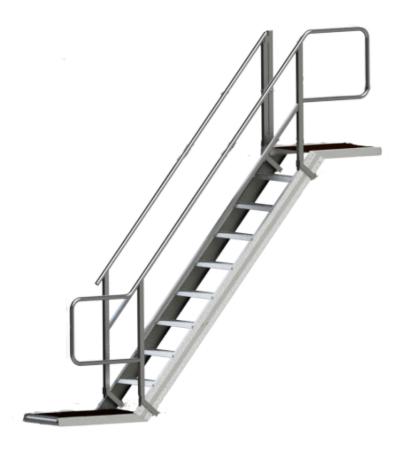

### Description

This expansion set for scaffolding stairs is designed to extend access on the construction site. The set includes a staircase that fits a platform length of 305 cm and comes complete with a handrail for added safety. The staircase rises by 2 metres, making it perfect for extending existing scaffolding systems, allowing for easy and safe movement between different levels.

#### The set consists of

1 STK14303051 STK1430305u

Scaffolding staircase Exterior railing **1** STK 1430000i

Inner Railing