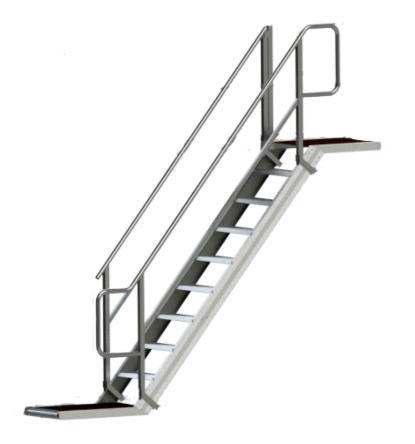

## **Expansion staircase**

200 x 250 cm

Height: 2.5 m Weight: 31.5 kg Colour: Grey

Jumbo Brand: PRO SCAFFOLDS

| Product no. | DBNumber | EAN Code | Jumbo Brand   | Warranty | Net Weight |
|-------------|----------|----------|---------------|----------|------------|
| 1430250UDBY | 5189668  |          | PRO SCAFFOLDS | 10 years | 31.5 kg    |

## **Description**

This expansion set for scaffolding stairs is designed to provide additional height and access options on the construction site. The set includes a staircase that fits a platform length of 250 cm and comes complete with a handrail for increased safety. The staircase rises by 2 metres, making it ideal for extending existing scaffolding systems and ensuring easy and safe access between levels.

## **Detail Images**

|     |     | -        | _  |
|-----|-----|----------|----|
| The | CAT | consists | ∩f |

**1** STK | 1430250 **1** STK | 1430250u

Scaffolding staircase Exterior railing

**1** STK | 1430000i