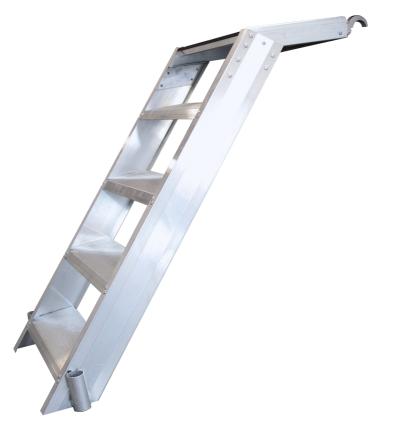

### **Specifications**

Transport Length: 1.565 m Height: 1 m Weight: 11 kg Colour: Grey

| Product no. | DBNumber | EAN Code | Jumbo Brand | Warranty | Net Weight |
|-------------|----------|----------|-------------|----------|------------|
| 143000S4    | 5189639  |          |             | 1 years  | 11 kg      |

#### Description

The JUMBO starting stairs provide the first step from ground level up to the scaffolding, offering a 1-metre rise. The stairs are designed to ensure stable and safe access to the scaffolding and should be used with two base plates (26ST1002) for optimal safety and stability. They are ideal for construction sites where easy and secure access is essential.